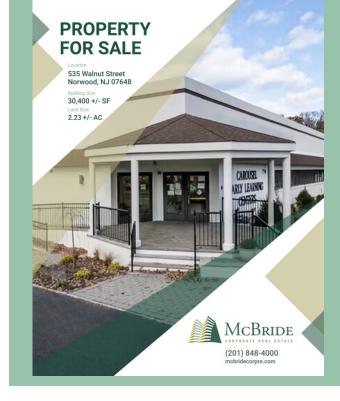

#### 535 Walnut Street Norwood, NJ

535 Walnut St., Norwood, NJ, is a Class A building on 2.23 +/- acres suitable

for offices, conversion to medical/offices, senior day care which is an approved use at the location, physical therapy and private school uses.