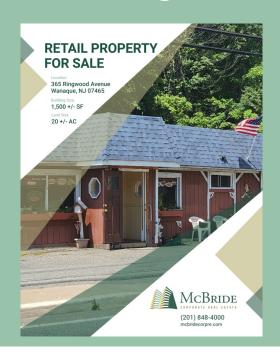

#### 365 Ringwood Avenue Wanaque, NJ

365 Ringwood Ave. Wanaque, NJ, is a 1,500 +/- SF building on 20 +/- AC of land with parking space for up to 12 vehicles.

Make An Appointment

More Information
About The Property