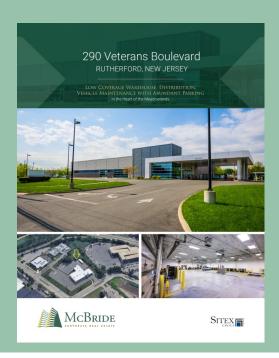

### 290 Veterans Boulevard Rutherford, NJ

290 Veterans Blvd, Rutherford, NJ, is a 21,413 +/- SF building located in the Heart of the Meadowlands on 4.86 +/acres.

Make An Appointment

More Information
About The Property