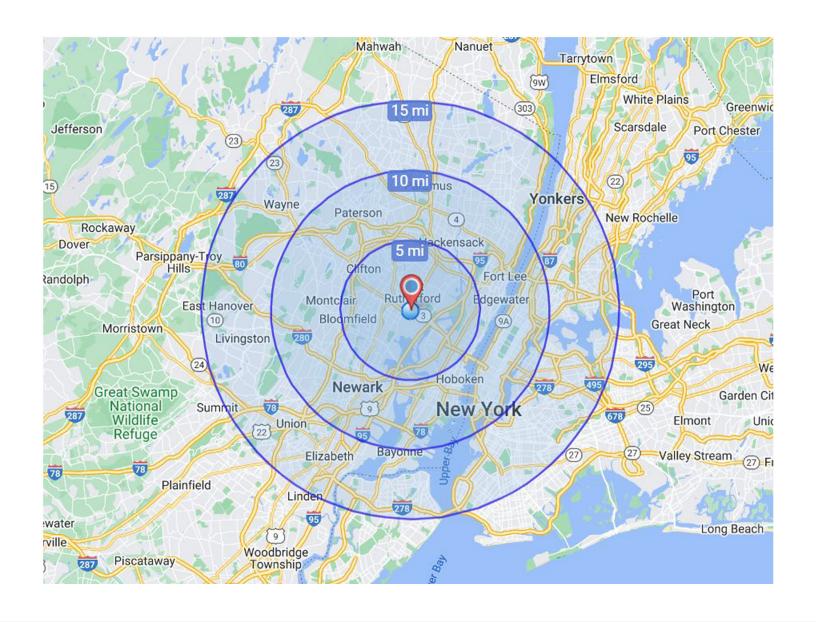

### **RADIUS MAP**

#### **DISTANCE TO AIRPORTS / MAJOR HIGHWAYS**

0.6 Miles ROUTE 171 Mile ROUTE 3

5 Miles TETERBORO AIRPORT

5 Miles ROUTE 806 Miles ROUTE 9512 Miles GW BRIDGE

14 Miles NEWARK LIBERTY AIRPORT15 Miles PORT OF NEWARK/ELIZABETH