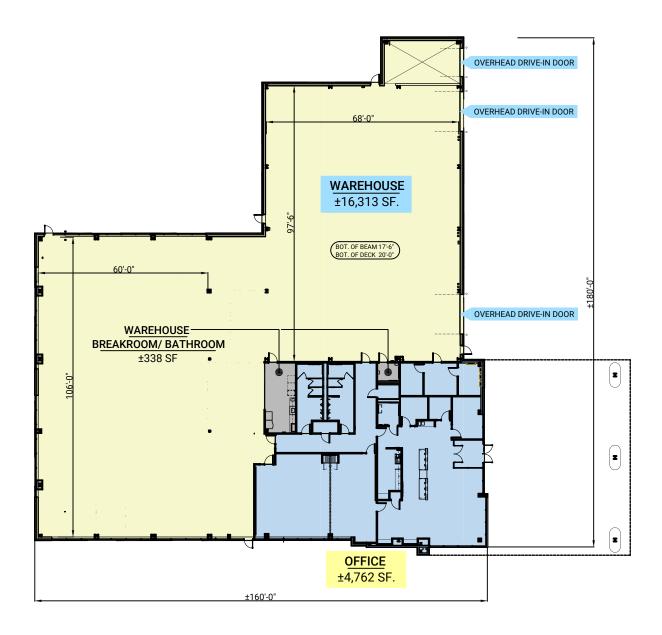

## PROPOSED BUILDING FLOOR PLAN

FLOOR PLAN REFLECTS THE ANTICIPATED BUILDING LAYOUT WHICH IS SUBJECT TO CHANGE.

### **BUILDING SPECIFICATIONS**

AVAILABLE ACREAGE: **4.86 +/- Acres** 

AVAILABLE BUILDING SF: 21,413 +/-

DELIVERY DATE: Q1 2024

LOADING: **3 Drive-In** 

CEILING HEIGHT: 17' +/- Clear

VEHICLE PARKING: 192+ Spaces

FENCED IN PARKING: **80 Spaces** 

POWER: **800 Amp - 600V Service** 

ZONING: Light Industrial A

BUILDING CONSTRUCTED IN: **2015** 

VEHICLE WASH BAY: Included