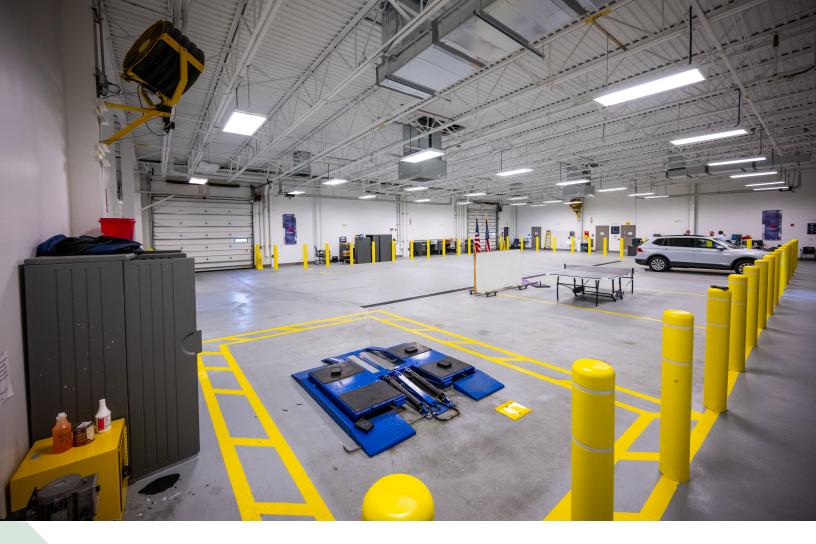

### **BUILDING SPECIFICATIONS**

AVAILABLE ACREAGE: **4.86 +/- Acres** 

AVAILABLE BUILDING SF: 21,413 +/-

DELIVERY DATE: Q1 2024

LOADING: **3 Drive-In** 

CEILING HEIGHT: 17' +/- Clear

VEHICLE PARKING: 192+ Spaces

FENCED IN PARKING: **80 Spaces** 

POWER: **800 Amp - 600V Service** 

ZONING: Light Industrial A

BUILDING CONSTRUCTED IN: **2015** 

VEHICLE WASH BAY: Included