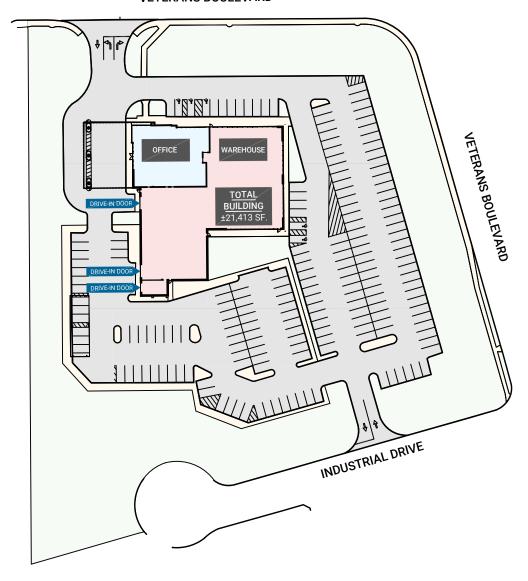

### SITE PLAN

#### **VETERANS BOULEVARD**

## PROPOSED BUILDING FLOOR PLAN

FLOOR PLAN REFLECTS THE ANTICIPATED BUILDING LAYOUT WHICH IS SUBJECT TO CHANGE.