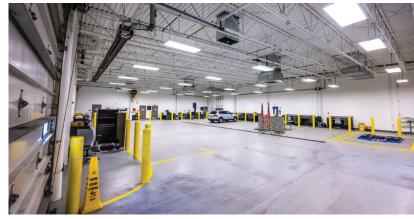

### **BUILDING SPECIFICATIONS**

AVAILABLE ACREAGE: **4.86 +/- Acres** 

AVAILABLE BUILDING SF: 21,413 +/-

DELIVERY DATE: Q1 2024

LOADING: **3 Drive-In** 

CEILING HEIGHT: 17' +/- Clear

VEHICLE PARKING: 192+ Spaces

FENCED IN PARKING: **80 Spaces** 

POWER: **800 Amp - 600V Service** 

ZONING: Light Industrial A

BUILDING CONSTRUCTED IN: **2015** 

VEHICLE WASH BAY: Included