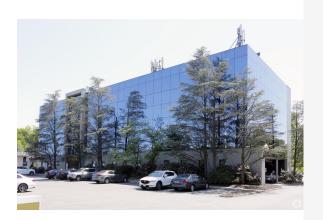

## 1501 Hamburg Tpke Wayne, NJ

### 1,445 SF Office Space

Office space is available in this four story glass & steel office building on Hamburg Turnpike in Wayne, NJ. The property hosts parking for 110 cars - 3 cars per 1,000 SF.

Broker: Robert Tillsey, SIOR, President tillsleyr@mcbridecorpre.com (201) 848-6107